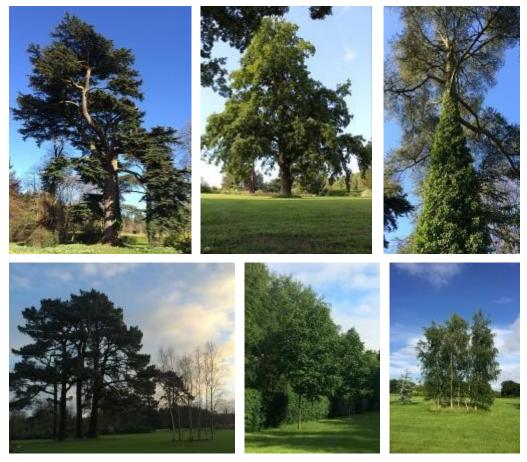

We have a variety of established and beautiful trees available for sponsorship at the centre, from stunning Silver Birch through to mighty Oaks, a sponsored tree not only ensures a lasting legacy for future generations but also provides a beautiful memorial to a loved one no longer with us. Each sponsored tree at the centre will include an engraved plaque detailing the sponsors name and date.