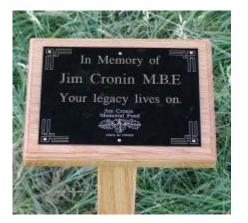

We have a variety of established and beautiful trees available for sponsorship at the centre, from stunning Silver Birch through to mighty Oaks, a sponsored tree not only ensures a lasting legacy for future generations but also provides a beautiful memorial to a loved one no longer with us. Each sponsored tree at the centre will include an engraved plaque detailing the sponsors name and date.

### EXACT CHARACTERS TO BE ENGRAVED ON PLAQUE

Please write clearly using capital letters. The tree plaques measure 6 inches x 4 inches. You can have approximately 24 letters per line, with a maximum of 5 lines. Please note: punctuations such as spaces, hyphens and commas, count as one character.