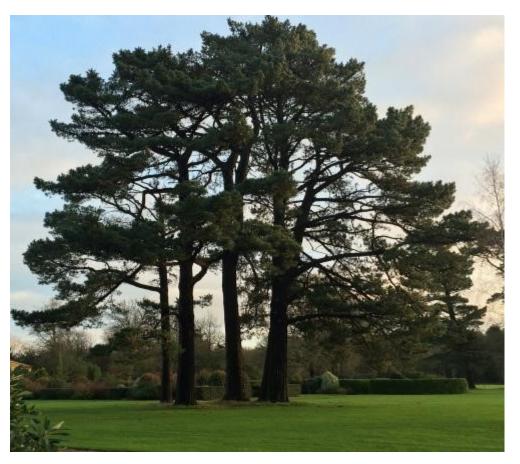

## **Education Centre!**

When Jim started Monkey World in 1987, it was a barren landscape and over the years the planting of so many trees has transformed the park. The Jim Cronin Memorial Fund's recent Sponsor a Tree scheme at Monkey World has enabled us to plant a further 270 trees to date, and we are now expanding this scheme to the charity's new Education Centre.

We have a variety of established and beautiful trees available for sponsorship at the centre, from stunning Silver Birch through to mighty Oaks, a sponsored tree not only ensures a lasting legacy for future generations but also provides a beautiful memorial to a loved one no longer with us. Each sponsored tree at the centre will include an engraved plaque detailing the sponsors name and date.