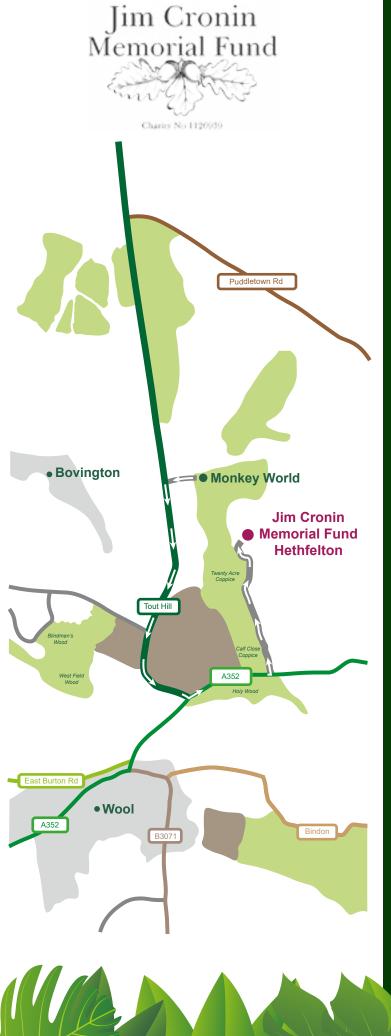

## Directions

The entrance to the property is on the A352 which runs between Wareham & Wool. Please look out for the signage on the day. If you plan on using a Sat Nav with our postcode, please be advised that it will take you to Monkey World and NOT to the charities headquarters and Education Centre. If you do arrive at Monkey World - Take a left out of the Monkey World main car park, take the first exit (left) at the roundabout and you will see a national speed limit sign on the left, the driveway to the property is just behind the sign on the left.

## **From Wareham**

Drive along the A352 towards Wool, go past the speed camera on the left, go past the Black Dog Inn pub on the right, just before the 40mph speed limit signs there is a turning on the right in the trees marked as private drive. Follow the driveway up through the trees, take the right hand fork, marked Hethfelton House. If you miss the right hand turning, continue up the hill to the roundabout, go around the roundabout and back down the hill, the turning to the property from this direction is on the left just by the national speed limit signs.

## From Wool

Drive past The Ship Pub on your left, go to the left over the railway crossing and past the garage on your right, continue on to the roundabout, take the second exit at the roundabout signposted Wareham, almost immediately you will see the national speed limit sign on the left, the driveway to the property is just behind the sign on the left in the trees marked as private drive. Follow the driveway up through the trees, take the right hand fork, marked Hethfelton House.